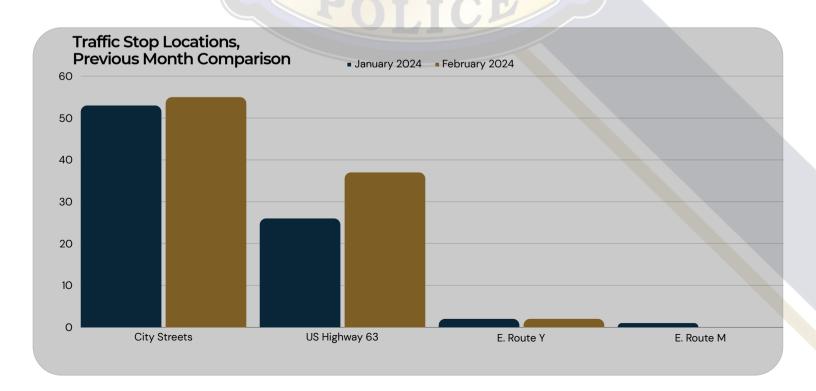

### TRAFFIC STOPS

02/01/2024 - 02/29/2024

| Total Traffic Stops Conducted | 94 |
|-------------------------------|----|
| Traffic Stop Locations        |    |
| City Streets                  | 55 |
| US Highway 63                 | 37 |
| E. Route Y                    | 2  |
| E. Route M                    | 0  |