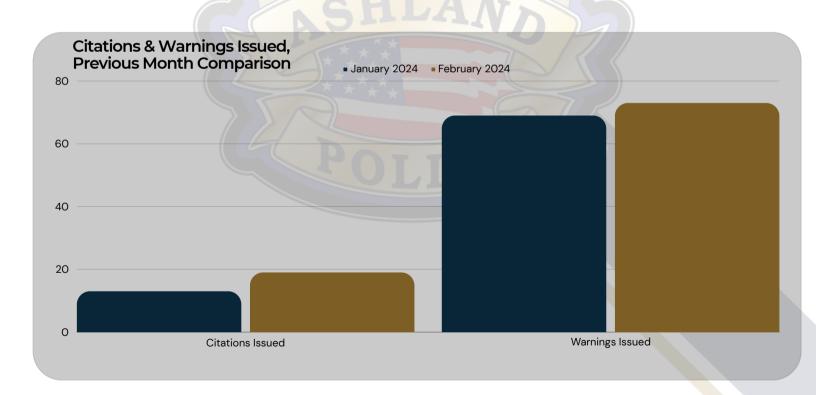

### **CITATIONS**

02/01/2024 - 02/29/2024

| Citations & Warnings |    |
|----------------------|----|
| Citations Issued     | 20 |
| Warnings Issued      | 73 |

SERVE

| Traffic Offenses Cited                       |   |
|----------------------------------------------|---|
| Speeding (School Zone, 6-10 mph over)        | 4 |
| Speeding (16-19 mph over)                    | 4 |
| Speeding (20-25 mph over)                    | 4 |
| Expired Registration                         | 3 |
| Driving While Revoked/Suspended, 1st Offense | 1 |
| Speeding (6-10 mph over)                     | 1 |
| Seat Belt Violation                          | 1 |
| Window Tint Violation                        | 1 |
| Fail to Register Motor Vehicle               | 1 |