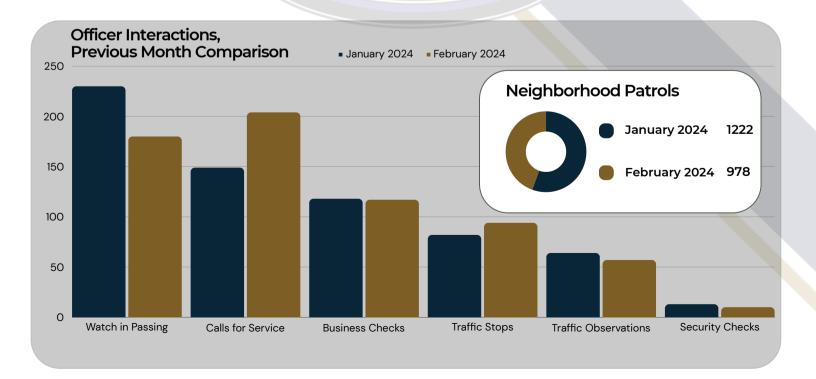

### **OFFICER INTERACTIONS**

02/01/2024 - 02/29/2024

Ashland Police officers responded to 204 calls for service in February 2024, and generated case numbers for 18 of those calls.

## SERVE

| Total Officer Interactions      | 1640 |
|---------------------------------|------|
| Documented Neighborhood Patrols | 978  |
| Watch in Passing                | 180  |
| Calls for Service               | 204  |
| Business Checks                 | 117  |
| Traffic Stops                   | 94   |
| Traffic Observations            | 57   |
| Security Checks                 | 10   |